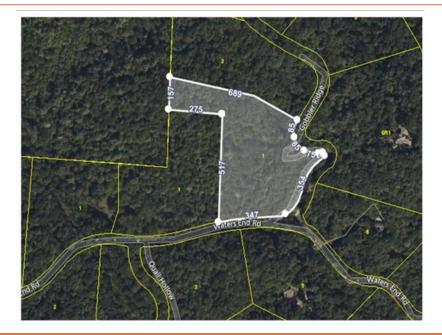

## \$ 44,000

Remarks

Outstanding building shelf on this 5 AC mountain tract in the gated community of Saddle Ridge. This lot offers excellent privacy and quiet (currently only 1 other home on Gobbler Ridge). Lot 1 is at the corner of Waters End Road and Gobbler Ridge encompassing the entire corner and ridge. Along the border of Waters End there is a year-round stream. This is a easy access building lot in a great location. Call today for further details.